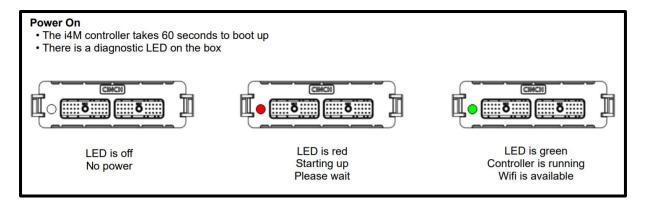

# **Symptoms**

LED does not illuminate

LED light is intermittent

Device will not connect to WIFI

Connects to WIFI but can't change settings or use i4M app

LED light stays red

\*LED diagnostic light is located on the underside of the controller as shown below\*

### **Notes**

Ensure latest version of i4M app is installed Ensure your device (Tablet, iPad) software is up to date Ensure controller is receiving clean and constant 12V power If LED light is stuck on red, contact the factory