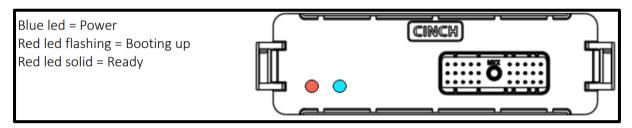

If your machine is equipped with an MDC Monitor controller, your 2 LED's will be red and blue as shown below

## MDC MONITOR CONTROLLER: